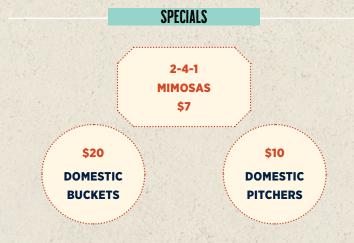

| 20 |
| 1 bottle of champagne, 3 carafes of with your choice of OJ, pineapple, or cranberry. Mix it up!                                                                                                    |    |
| PEANUT BUTTER + BANANA SHOOTERS                                                                                                                                                                    | 6  |
| Screwball peanut butter whiskey & banana liqueur chilled with a chocolate rim                                                                                                                      |    |



2

each

**JELLO SHOOTERS**